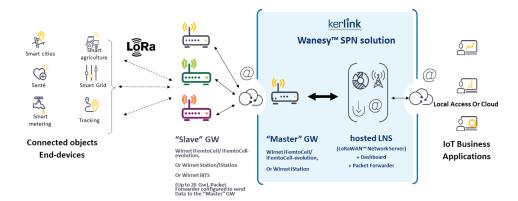

**Technical Features**

- **Supported ISM bands:** EU868, US915, AU923 (according HW capabilities)
- Easy supervision:

End-devices status, received data, sent data Gateway status (Gw by Gw management, no centralized management from the Master Gateway), Network status, Interface status

- Easy provisioning: massive import of your LoRaWAN™ enddevices and sensors
- LoRaWAN™ Radio management (Region, Rx, Tx

- Backhaul configuration
- Gw administration (upgrade, ...)
- Web services, HTTPS REST API, Local FTP server, Remote SFTP access, SMS, USB flash drive
- Save and restore configuration
- Friendly and Dynamic web interface (On-the fly modifications),
- Logs
- Lifetime license



# Wanesy™ SPN (Small Private Network)

### **Mono-Gateway architecture**



### **Multi-Gateway architecture**



#### Value-added Services:

- Free access to Kerlink Wiki for customers
- Plug & Play installation (option),
- Maintenance Services (option),
- Kerlink Project Management: Kerlink supports you throughout your project by responding to your specific needs through its service offering and network of specialist integrators available worldwide (option).

Thanks to their expertise and experience, Kerlink teams are fully mobilized

to help you develop your business and reduce your operational and commercial risks.

Don't hesitate to contact us:



sales@kerlink.com + 33 2 99 12 29 00 1 rue Jacqueline Auriol 35235 Thorigné-Fouillard France