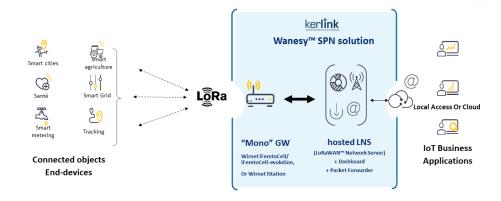

t implementation of progress.





### **Technical Features**

- **Supported ISM bands:** EU868, US915, AU923 (according HW capabilities)
- Easy supervision:

End-devices status, received data, sent data Gateway status (Gw by Gw management, no centralized management from the Master Gateway), Network status, Interface status

- Easy provisioning: massive import of your LoRaWAN™ enddevices and sensors
- LoRaWAN™ Radio management (Region, Rx, Tx

- Backhaul configuration
- Gw administration (upgrade, ...)
- Web services, HTTPS REST API, Local FTP server, Remote SFTP access, SMS, USB flash drive
- Save and restore configuration
- Friendly and Dynamic web interface (On-the fly modifications),
- Logs
- Lifetime license



# Wanesy™ SPN (Small Private Network)

### **Mono-Gateway architecture**



### **Multi-Gateway architecture**



#### Value-added Services:

- Free access to Kerlink Wiki for customers
- Plug & Play installation (option),
- Maintenance Services (option),
- Kerlink Project Management: Kerlink supports you throughout your project by responding to your specific needs through its service offering and network of specialist integrators available worldwide (option).

Thanks to their expertise and experience, Kerlink teams are fully mobilized

to help you develop your business and reduce your operational and commercial risks.

Don't hesitate to contact us:



sales@kerlink.com + 33 2 99 12 29 00 1 rue Jacqueline Auriol 35235 Thorigné-Fouillard France