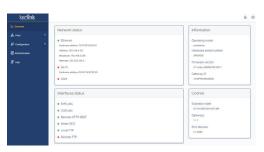

### **Technical Features**

- **Supported ISM bands:** EU868, US915, AU923 (according HW capabilities)
- Easy supervision:

End-devices status, received data, sent data Gateway status (Gw by Gw management, no centralized management from the Master Gateway), Network status, Interface status